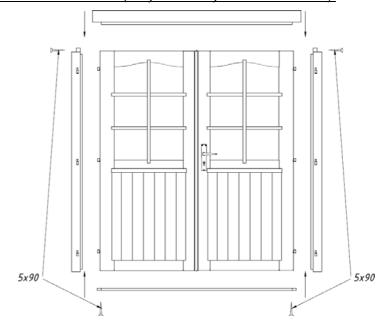

#### Doorframe:

- If it is a double door, the doorframe is supplied in separate parts due to transportation requirements and you will have to begin by assembling it.
- > To do this, place together the 4 parts of the frame and screw them onto one another.
- Make sure that the part of the frame with the deeper notch is installed upwards. The lateral jamb parts have hinges and are mirrored.
- > It is recommended to install the leaves later.
- If it is a single door, its frame and leaf are supplied already assembled.

#### Door installation:

The doorframe is placed at the formed aperture and pushed with force onto the lower log. If it is a double door, place the leaves on the hinges now. To open and close the door, fit the separately packaged lock and handle.

#### Doorframe installation (Only necessary for a double door!):