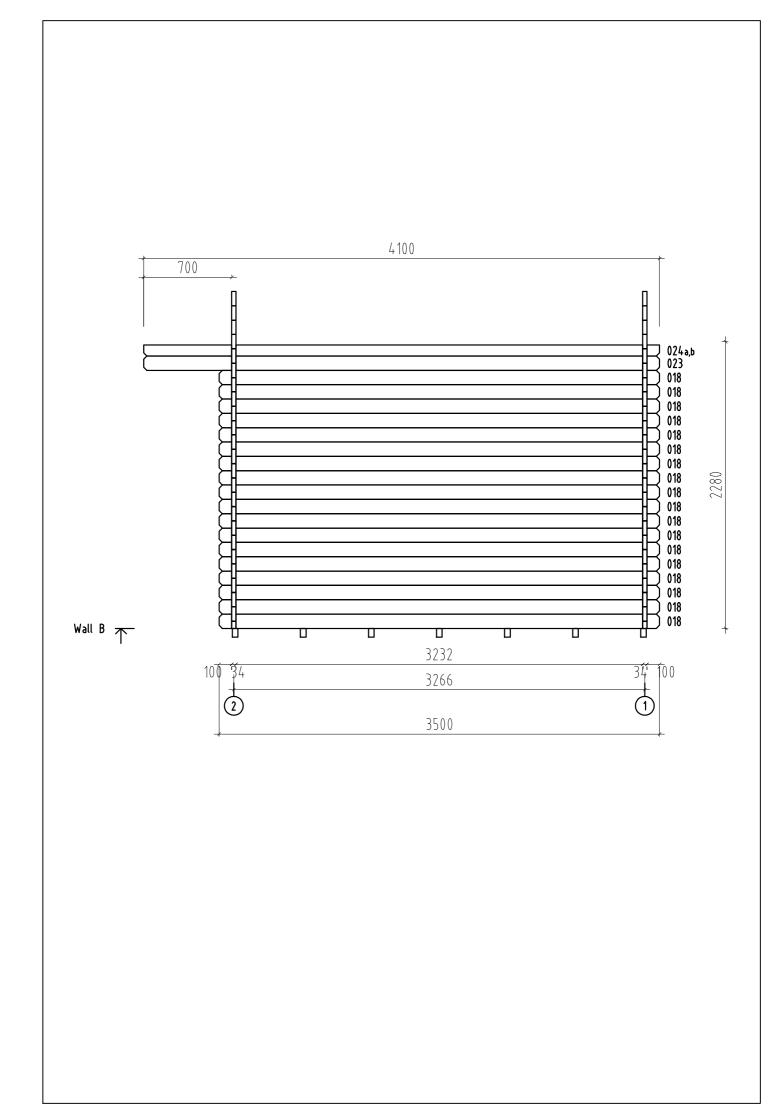

#### Preparation of components:

Sort the components based on the wall plans (see Technical specifications) and place them at the four sides of the house in the installation sequence.

**ATTENTION:** Never place the components directly on grass or a muddy surface because it will be very difficult or even impossible to clean them up later!

#### Walls

When installing the walls, it is important to remember that:

- > The logs are always assembled with their tongue upwards!
- ➤ If necessary, use the hitting block and hammer! Never directly hit the tongue with the hammer! Install the walls in accordance with the appended wall plans (see Technical specifications).