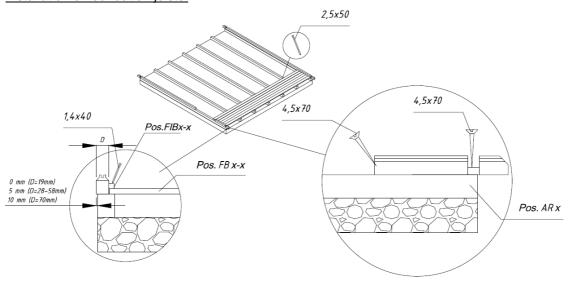

#### Roof

Before installing the roof boards, make sure that the house is completely level. Use the water-level to check all walls.

**ATTENTION**: When placing the roof, use a stable ladder. Do not step on the roof as the structure is suitable to sustain only an even load (snow, wind, etc.), and not a point load!

Begin the installation of the roof boards from the front edge of the roof. Tap the boards lightly and attach them from above and below with nails to the rafters and upper wall log.

**ATTENTION**: Do not press the roof boards together too densely and you will avoid moisture-causing bulging! Leave an interval of about 1 mm between the boards to allow for swelling.

- During the whole process of installing the roof boards, make sure that their crest rafters coincide and the eave sides of the boards extend at a uniform distance. Verify this with a rope or the lateral eave lath that you may install for verification purposes.
- The roof boards must be even with the rafter ends in front and behind. If necessary, saw both last roof boards so narrow that they are even with the rafter ends.