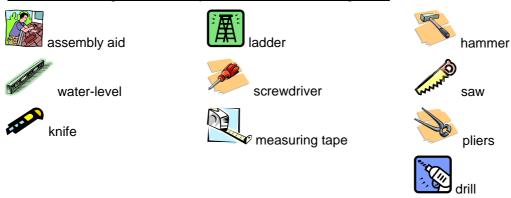

### Tools and preparation of components

To assemble the garden house, you will need the following tools:

**ADVICE:** To avoid splinters, we recommend that you wear the corresponding protective gloves during the assembly process.