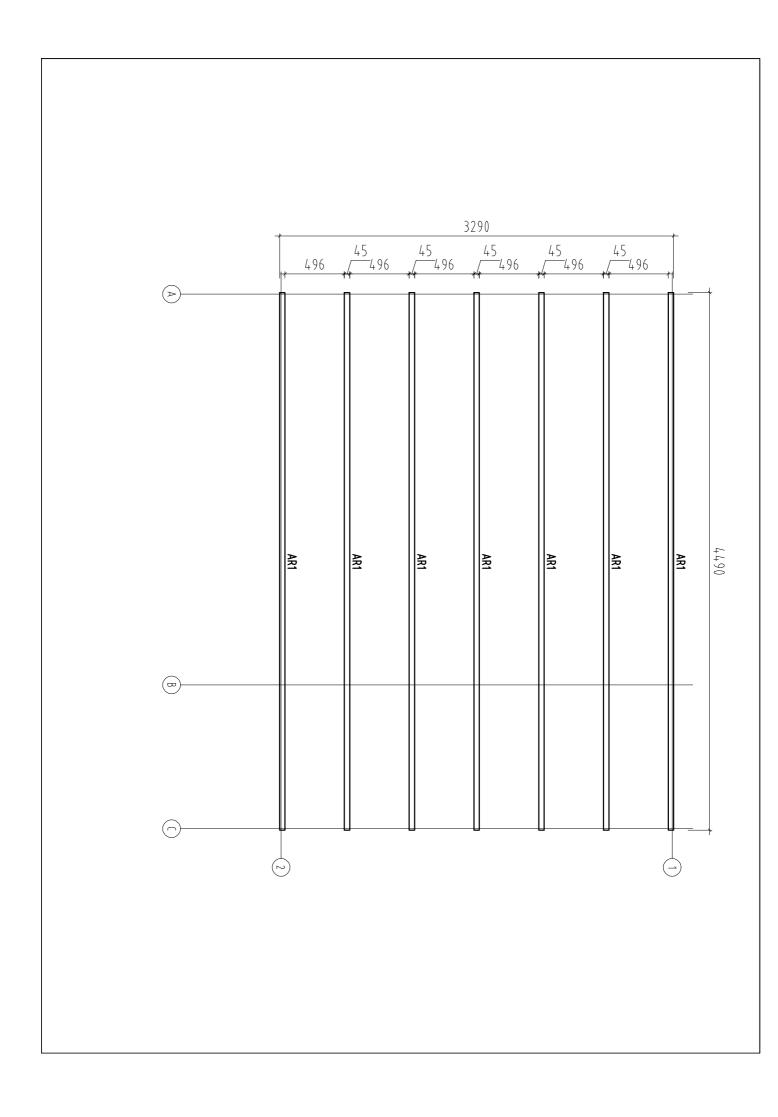

#### Base frame (Foundation joists)

The base frame of the house must be completely flat and level to ensure that the installation proceeds without problems.

# ATTENTION: different house can have different foundation placements – see the appended base frame drawing (in Technical specifications)!

Place the impregnated foundation joists on the prepared foundation in accordance with the drawing at equal intervals. Make sure that the joists are level and rectangular prior to screwing them together.

**ADVICE**: It is recommended to place between the foundation joists and foundation a damp-proof course that will protect the house from moisture and decay.

**ADVICE**: To ensure protection from wind and storm, it is recommended to attach the foundation joists to the foundation (for this, you can use for instance metal angles, anchors, etc.). The corresponding materials are not included in the supplied kit!

Installation of foundation joists: