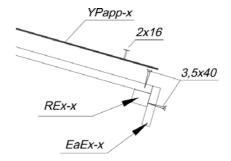

Make sure that the upper wall log, apexes and rafters are level. Having fitted the rafters, screw them onto the apex from above.

4,5x70

2,5x50

RBx-x

Pos.PRx

**ATTENTION**: If the wall logs are not properly pressed on top of one another without gaps, the upper wall log may not be on the same level with the apexes. In this case you should tap the wall logs downwards as necessary or plane the apex or sidewall log somewhat lower.