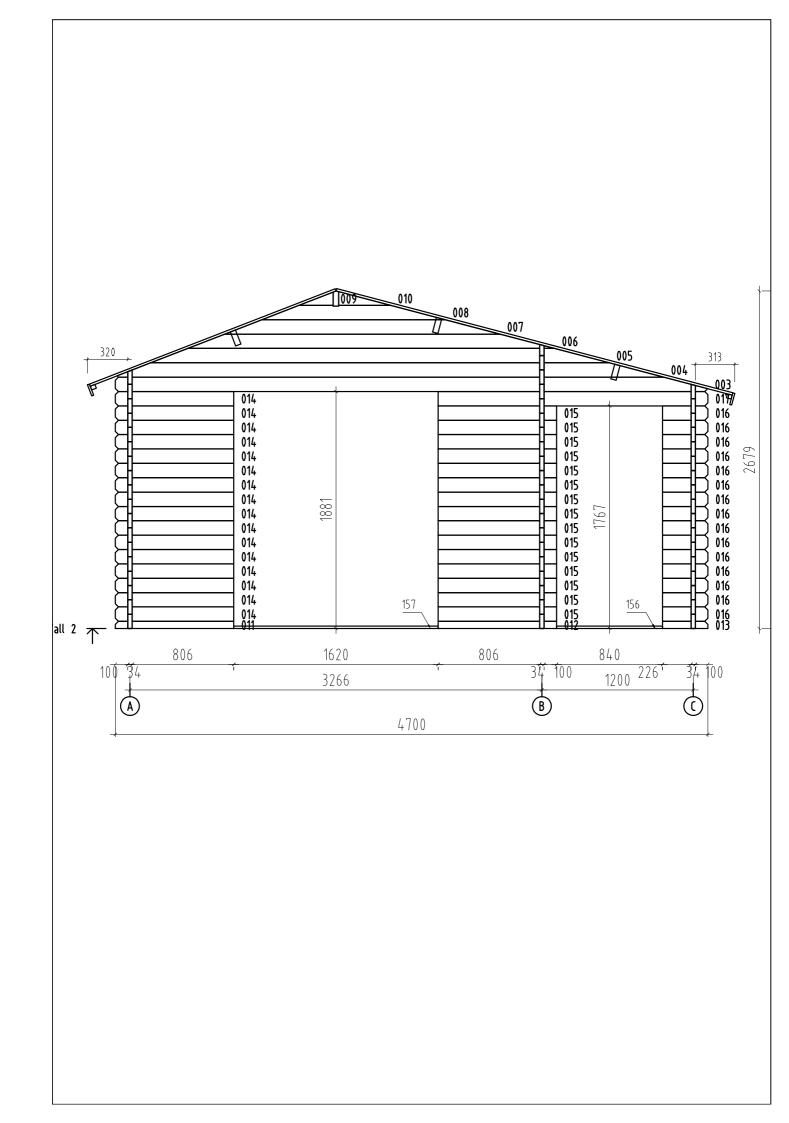

#### **Apex**

In most cases, the apex is supplied in one piece (attention: in some house options, the apex can comprise several parts! In this case, these parts will have to be screwed together prior to other actions). Having installed the last wall logs, place the apex on the front and back walls and attach them with screws.

The apexes have indents for the rafters. The rafters also have the corresponding indents, ensuring that the roof is placed firmly and in the right place.

Installation of rafters:

Now place the rafters in the corresponding indents in the apexes.

Make sure that the upper wall log, apexes and rafters are level. Having fitted the rafters, screw them onto the apex from above.

4,5x70

2,5x50

RBx-x

Pos.PRx

**ATTENTION**: If the wall logs are not properly pressed on top of one another without gaps, the upper wall log may not be on the same level with the apexes. In this case you should tap the wall logs downwards as necessary or plane the apex or sidewall log somewhat lower.

#### Roof

Before installing the roof boards, make sure that the house is completely level. Use the water-level to check all walls.

**ATTENTION**: When placing the roof, use a stable ladder. Do not step on the roof as the structure is suitable to sustain only an even load (snow, wind, etc.), and not a point load!