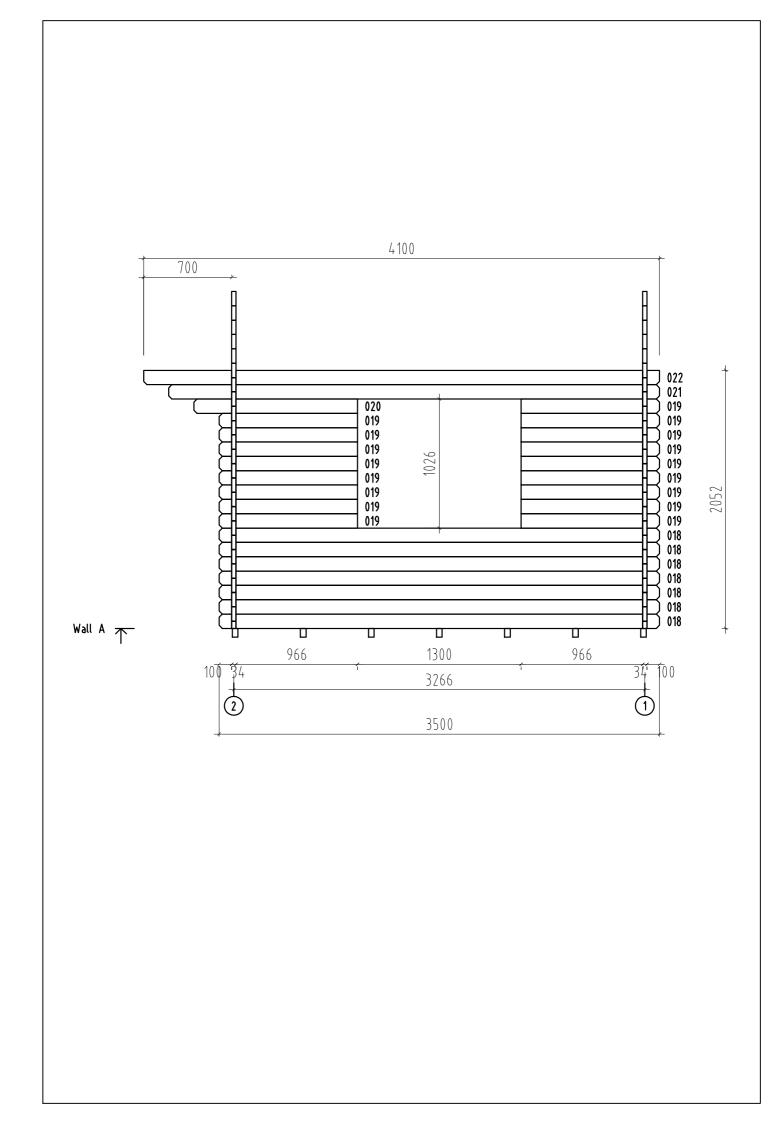

#### Preparation of components:

Sort the components based on the wall plans (see Technical specifications) and place them at the four sides of the house in the installation sequence.

**ATTENTION:** Never place the components directly on grass or a muddy surface because it will be very difficult or even impossible to clean them up later!

#### Walls

When installing the walls, it is important to remember that:

- > The logs are always assembled with their tongue upwards!
- ➤ If necessary, use the hitting block and hammer! Never directly hit the tongue with the hammer! Install the walls in accordance with the appended wall plans (see Technical specifications).

#### Window installation:

Continue with the installation of the wall logs until you reach the window height. The wall plans (see Technical specifications) show how many logs go under the window. Install the window similarly with the door. Just like the door, push the window frame with the window into the window aperture onto the lower log, applying force. Make sure that the window is not fitted backwards (topsy-turvy).