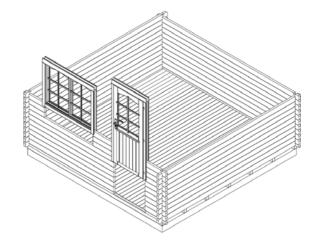

#### Window installation:

Continue with the installation of the wall logs until you reach the window height. The wall plans (see Technical specifications) show how many logs go under the window. Install the window similarly with the door. Just like the door, push the window frame with the window into the window aperture onto the lower log, applying force. Make sure that the window is not fitted backwards (topsy-turvy).

**ADVICE**: Definitely make sure that the windows and doors open in the proper direction. The doors always open from the inside to the outside. The revolving-tilting windows open to the inside. The revolving and the slinging windows open to the outside (the window handles are on the inside).