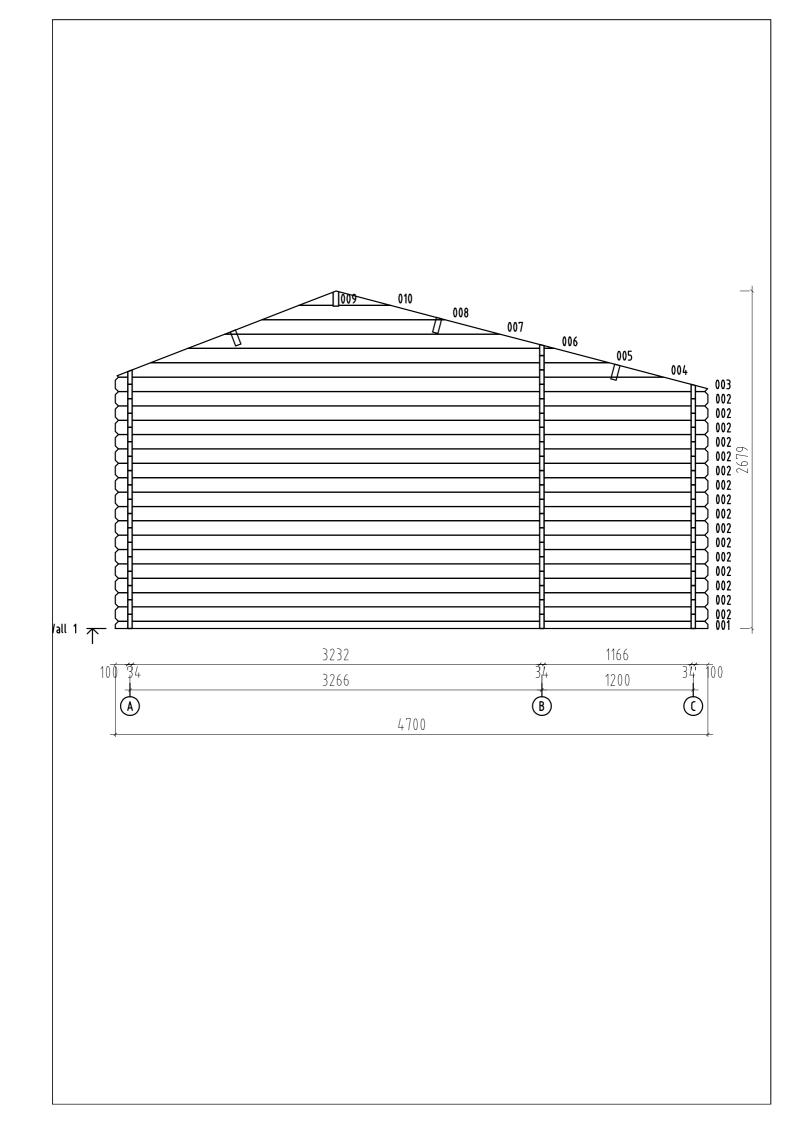

All of the details listed above ARE NOT mentioned in the specification list.

The drawings have the details marked with three-digit position numbers. The exact positions of those details that have the third digit "x" can be found in the specification list.

#### Walls

When installing the walls, it is important to remember that:

- > The logs are always assembled with their tongue upwards!
- ➤ If necessary, use the hitting block and hammer! Never directly hit the tongue with the hammer! Install the walls in accordance with the appended wall plans (see Technical specifications).

First of all place half logs of front and back wall at the correct location and attach them with screws to the foundation joists. Then install the side wall logs. Make sure that the first layer of logs extends a bit over the foundation joists: the logs must extend over the joists by some 3-5 mm. You will thus protect the house from moisture, allowing the free flow of rainwater into the ground.

**ATTENTION**: After the first layer of logs, measure the diagonal lengths and, if necessary, re-install the logs. Only if the diagonal lengths are completely equal is the base frame rectangular and you can mutually attach the logs.

#### **Apex**

In most cases, the apex is supplied in one piece (attention: in some house options, the apex can comprise several parts! In this case, these parts will have to be screwed together prior to other actions). Having installed the last wall logs, place the apex on the front and back walls and attach them with screws.

The apexes have indents for the rafters. The rafters also have the corresponding indents, ensuring that the roof is placed firmly and in the right place.

Installation of rafters:

Now place the rafters in the corresponding indents in the apexes.