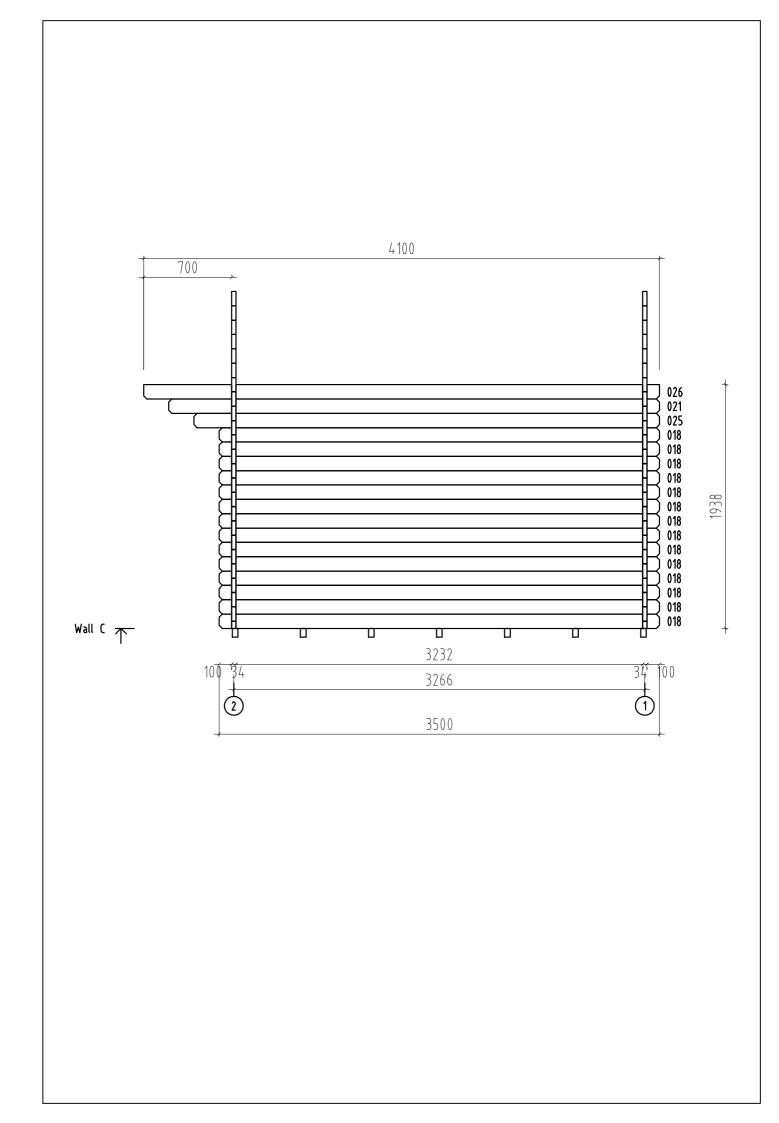

#### Preparation of components:

Sort the components based on the wall plans (see Technical specifications) and place them at the four sides of the house in the installation sequence.

**ATTENTION:** Never place the components directly on grass or a muddy surface because it will be very difficult or even impossible to clean them up later!

#### Walls

When installing the walls, it is important to remember that:

- > The logs are always assembled with their tongue upwards!
- ➤ If necessary, use the hitting block and hammer! Never directly hit the tongue with the hammer! Install the walls in accordance with the appended wall plans (see Technical specifications).