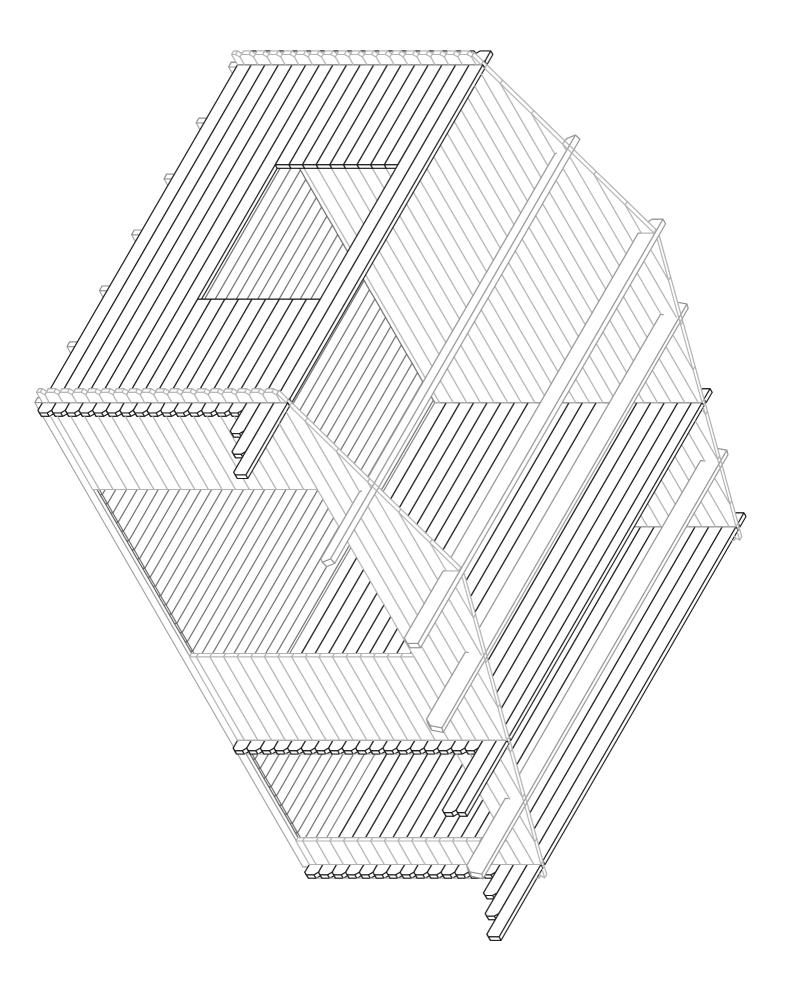

#### Walls

When installing the walls, it is important to remember that:

- > The logs are always assembled with their tongue upwards!
- ➤ If necessary, use the hitting block and hammer! Never directly hit the tongue with the hammer! Install the walls in accordance with the appended wall plans (see Technical specifications).

First of all place half logs of front and back wall at the correct location and attach them with screws to the foundation joists. Then install the side wall logs. Make sure that the first layer of logs extends a bit over the foundation joists: the logs must extend over the joists by some 3-5 mm. You will thus protect the house from moisture, allowing the free flow of rainwater into the ground.

#### The first layer of logs:

Continue the installation of the walls by strongly forcing the wall logs into one another. If necessary, use the hitting block and hammer. At the same time, do not forget to begin the installation of the door and windows. You should definitely begin the door installation after the 5<sup>th</sup>-6<sup>th</sup> layer of logs.