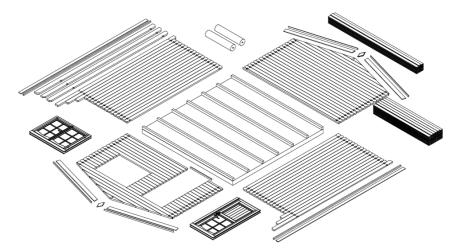

#### Preparation of components:

Sort the components based on the wall plans (see Technical specifications) and place them at the four sides of the house in the installation sequence.

**ATTENTION:** Never place the components directly on grass or a muddy surface because it will be very difficult or even impossible to clean them up later!

All of the details listed above ARE NOT mentioned in the specification list.

The drawings have the details marked with three-digit position numbers. The exact positions of those details that have the third digit "x" can be found in the specification list.