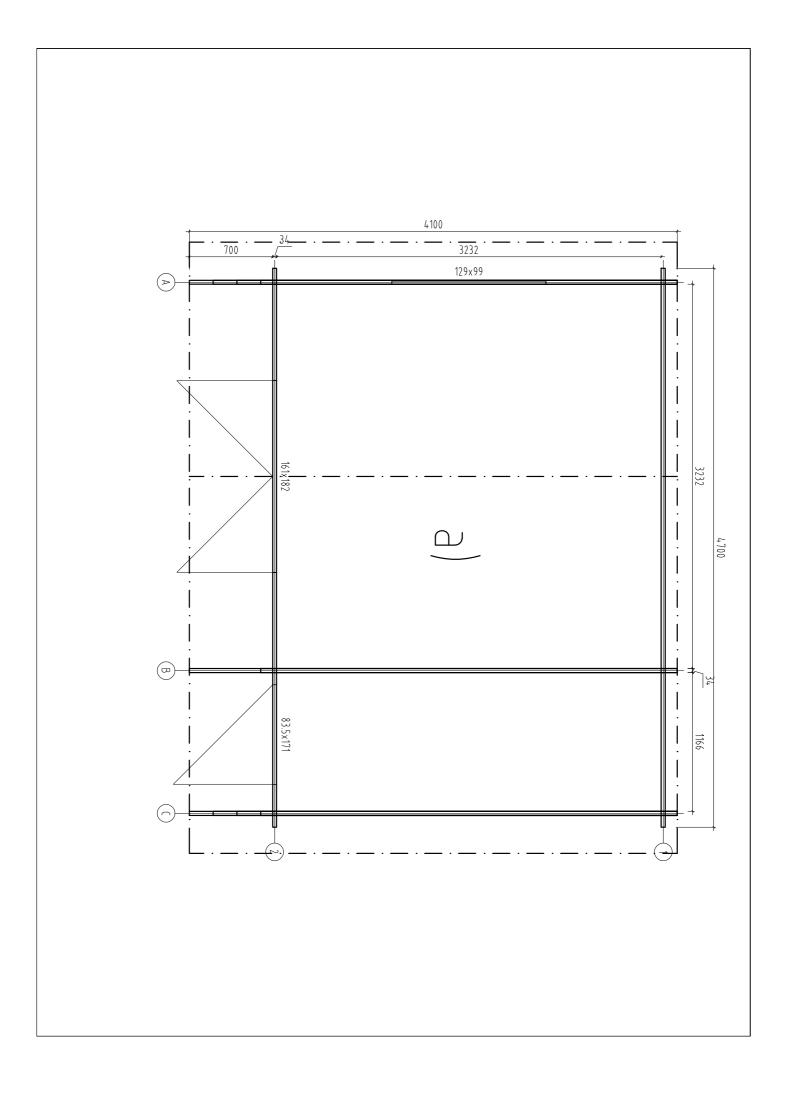

All of the details listed above ARE NOT mentioned in the specification list.

The drawings have the details marked with three-digit position numbers. The exact positions of those details that have the third digit "x" can be found in the specification list.

# ATTENTION: different house can have different foundation placements – see the appended base frame drawing (in Technical specifications)!

Place the impregnated foundation joists on the prepared foundation in accordance with the drawing at equal intervals. Make sure that the joists are level and rectangular prior to screwing them together.

#### Walls

When installing the walls, it is important to remember that:

- > The logs are always assembled with their tongue upwards!
- ➤ If necessary, use the hitting block and hammer! Never directly hit the tongue with the hammer! Install the walls in accordance with the appended wall plans (see Technical specifications).

First of all place half logs of front and back wall at the correct location and attach them with screws to the foundation joists. Then install the side wall logs. Make sure that the first layer of logs extends a bit over the foundation joists: the logs must extend over the joists by some 3-5 mm. You will thus protect the house from moisture, allowing the free flow of rainwater into the ground.

**ATTENTION**: After the first layer of logs, measure the diagonal lengths and, if necessary, re-install the logs. Only if the diagonal lengths are completely equal is the base frame rectangular and you can mutually attach the logs.