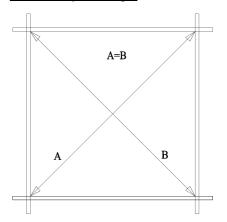

**ATTENTION**: After the first layer of logs, measure the diagonal lengths and, if necessary, re-install the logs. Only if the diagonal lengths are completely equal is the base frame rectangular and you can mutually attach the logs.