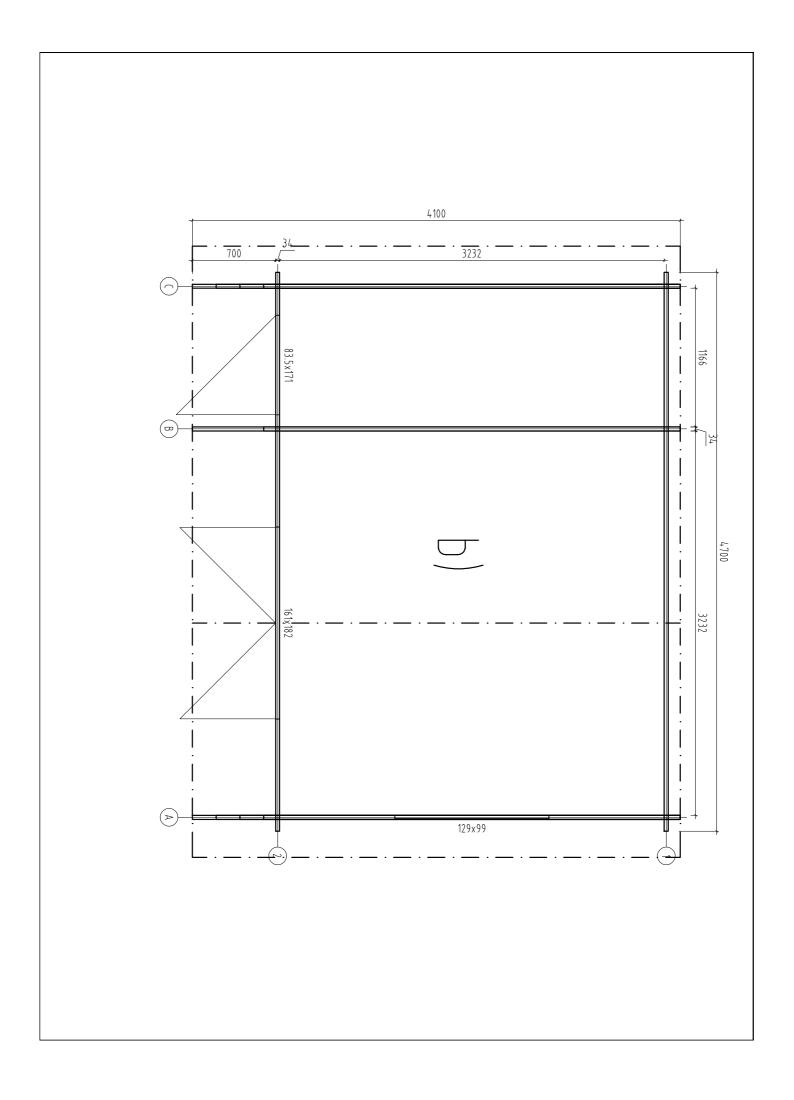

All of the details listed above ARE NOT mentioned in the specification list.

The drawings have the details marked with three-digit position numbers. The exact positions of those details that have the third digit "x" can be found in the specification list.

# ATTENTION: different house can have different foundation placements – see the appended base frame drawing (in Technical specifications)!

Place the impregnated foundation joists on the prepared foundation in accordance with the drawing at equal intervals. Make sure that the joists are level and rectangular prior to screwing them together.

#### Walls

When installing the walls, it is important to remember that:

- > The logs are always assembled with their tongue upwards!
- ➤ If necessary, use the hitting block and hammer! Never directly hit the tongue with the hammer! Install the walls in accordance with the appended wall plans (see Technical specifications).

First of all place half logs of front and back wall at the correct location and attach them with screws to the foundation joists. Then install the side wall logs. Make sure that the first layer of logs extends a bit over the foundation joists: the logs must extend over the joists by some 3-5 mm. You will thus protect the house from moisture, allowing the free flow of rainwater into the ground.

**ATTENTION**: After the first layer of logs, measure the diagonal lengths and, if necessary, re-install the logs. Only if the diagonal lengths are completely equal is the base frame rectangular and you can mutually attach the logs.