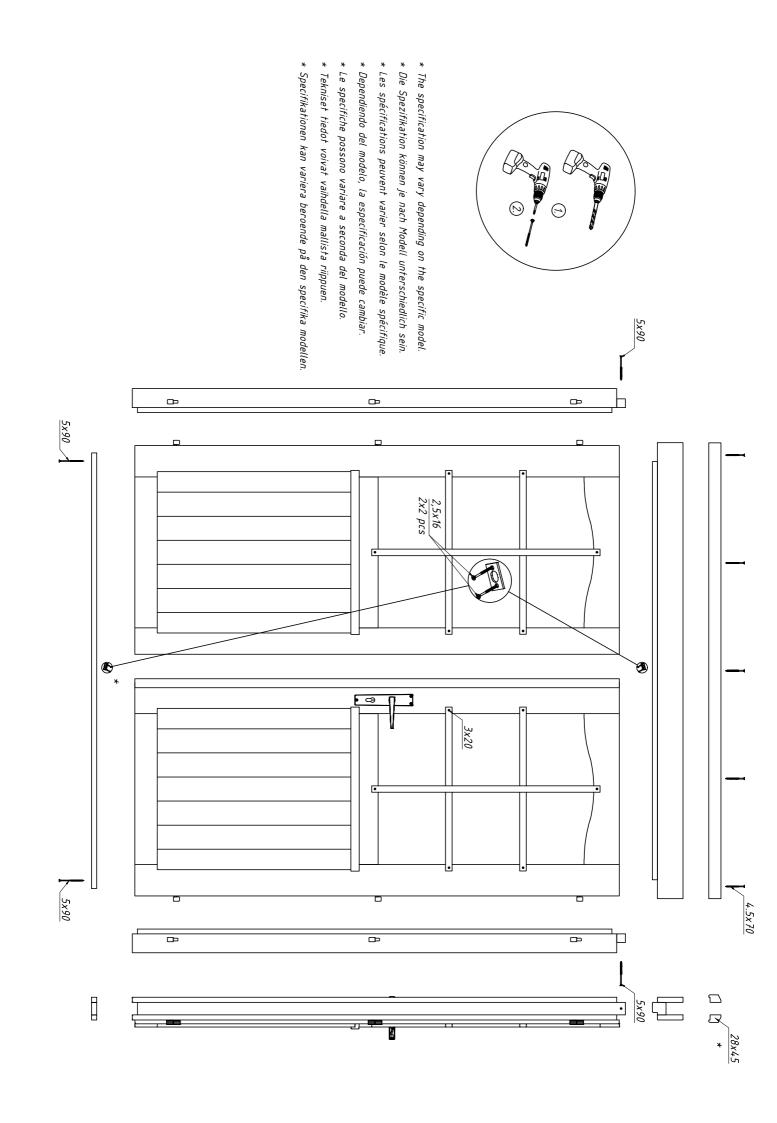

#### **ATTENTION:**

- You will find included in the house package one spare log (longest wall log).
- You will find included in the house package one spare board (longest roof or floor board).
- The house package also includes 2-3 marked hitting blocks (wall profile approximately 20-30 cm long).

All of the details listed above ARE NOT mentioned in the specification list.

The drawings have the details marked with three-digit position numbers. The exact positions of those details that have the third digit "x" can be found in the specification list.

### **Storm braces** (NB! Not included in some house option kits!)

Attach the storm braces (if included in the supplied kit) to the inner sides of Installation of storm braces: the front (2 units) and back (2 units) walls with the supplied bolts. It is important for the logs to be drilled through in advance. Please keep the distances indicated in the drawing so that no problems occur due to wood swelling or diminishing.