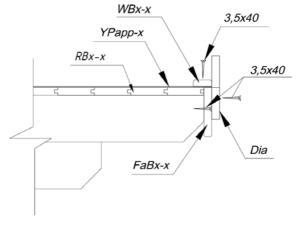

#### Installation of wind braces and facia boards:

Having installed the roof cover material, attach the wind braces to the roof and the facia boards to the rafters and upper wall logs.

#### Floor

Only when the house is built completely you can install the floor boards, thus avoiding unnecessary smudging on the floor.

Place the floor boards on the base frame, tap them lightly against one another and then nail them with force to the foundation joists. If necessary, cut the last floor board to the suitable width.