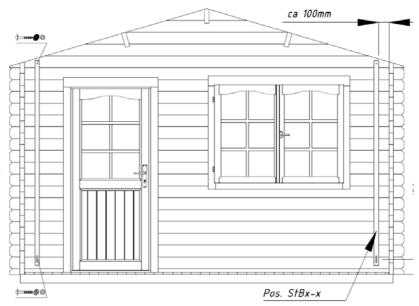

### **Storm braces** (NB! Not included in some house option kits!)

Attach the storm braces (if included in the supplied kit) to the inner sides of Installation of storm braces: the front (2 units) and back (2 units) walls with the supplied bolts. It is important for the logs to be drilled through in advance. Please keep the distances indicated in the drawing so that no problems occur due to wood swelling or diminishing.

ADVICE: Make sure that the storm braces are attached to the apex log from above and to the middle of the first full-length wall log from below. If necessary, shorten the upper ends of the slats.

Do not turn the screws tightly so wood can further swell or diminish.